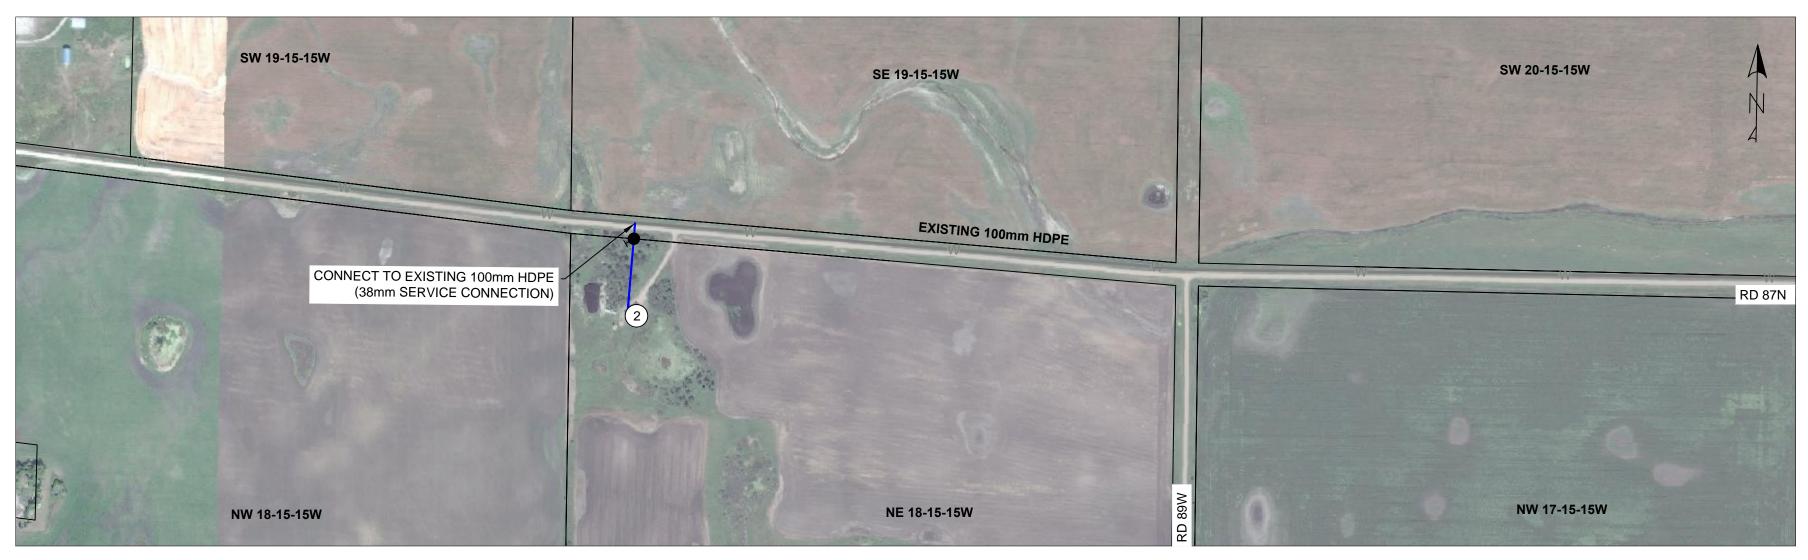

| SERVICE CONNECTION LIST |                |  |  |  |
|-------------------------|----------------|--|--|--|
| SERVICE<br># ADDRESS    |                |  |  |  |
| 1                       | 89112 ROAD 87W |  |  |  |
| 2                       | 89070 ROAD 87N |  |  |  |

| MATERIAL LIST                                                         |                 |  |  |  |
|-----------------------------------------------------------------------|-----------------|--|--|--|
| ITEM                                                                  | EST<br>QUANTITY |  |  |  |
| 50mm HDPE DR17 PIPE                                                   | 350m            |  |  |  |
| 38mm HDPE SERVICE                                                     | 150m            |  |  |  |
| 38mm CURB STOP                                                        | 2               |  |  |  |
| CONNECT TO EXISTING 150mm HDPE C/W<br>TAPPING SLEEVE 50mm GATE VALVES | 1               |  |  |  |
| CONNECT TO EXISTING 100mm HDPE -<br>38mm SERVICE CONNECTION           | 1               |  |  |  |
| 50mm EOL FLUSHOUT ASSEMBLY                                            | 1               |  |  |  |
| PR CROSSING                                                           | 1               |  |  |  |