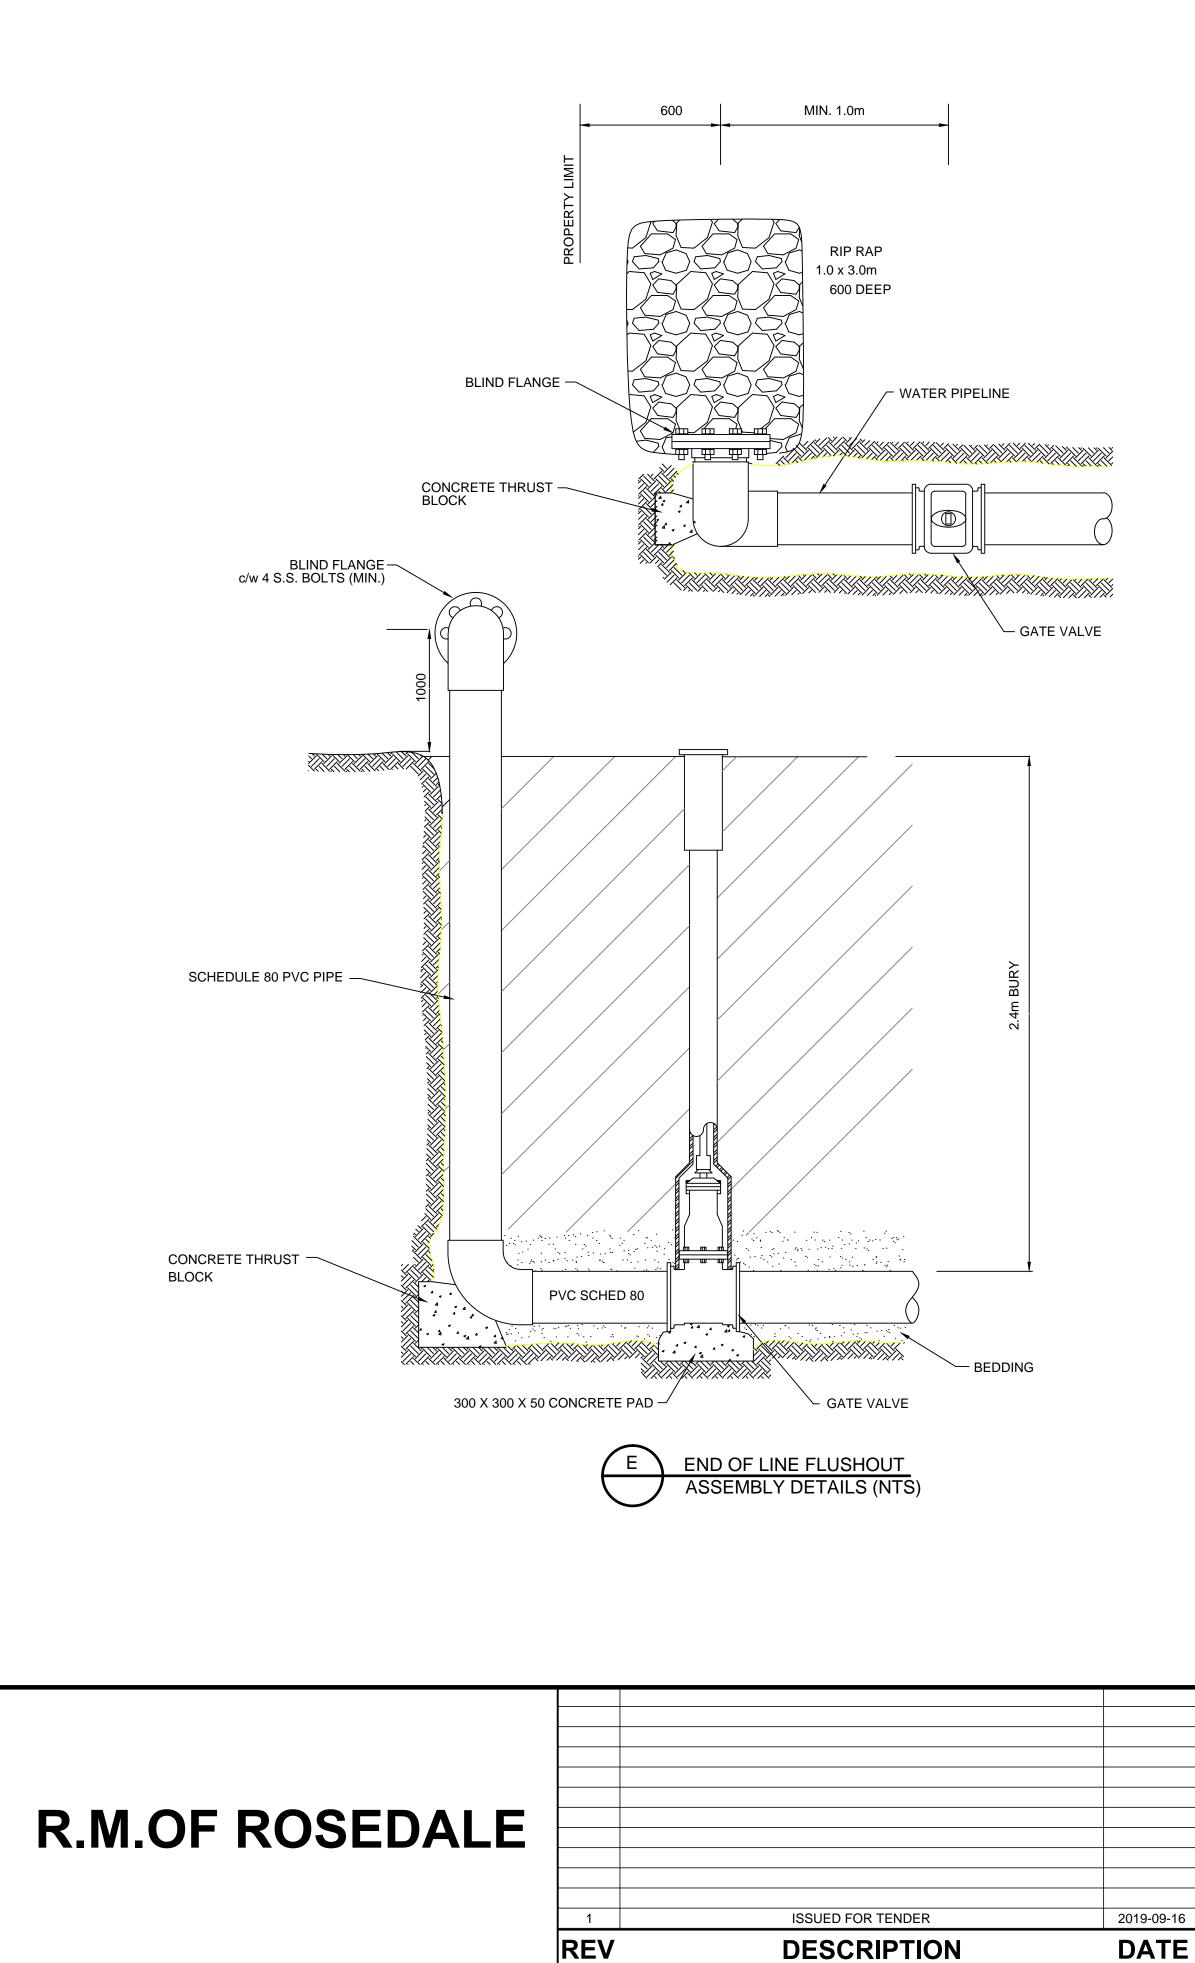

| ALE      | DRAWING TITLE: |               |  |  |
|----------|----------------|---------------|--|--|
|          | MISC. DETAILS  |               |  |  |
| FENSIONS | DATE:          |               |  |  |
|          | 2019-09-16     | <b>C-401</b>  |  |  |
|          | SCALE:         |               |  |  |
|          | NTS            | SHEET: 4 OF 5 |  |  |