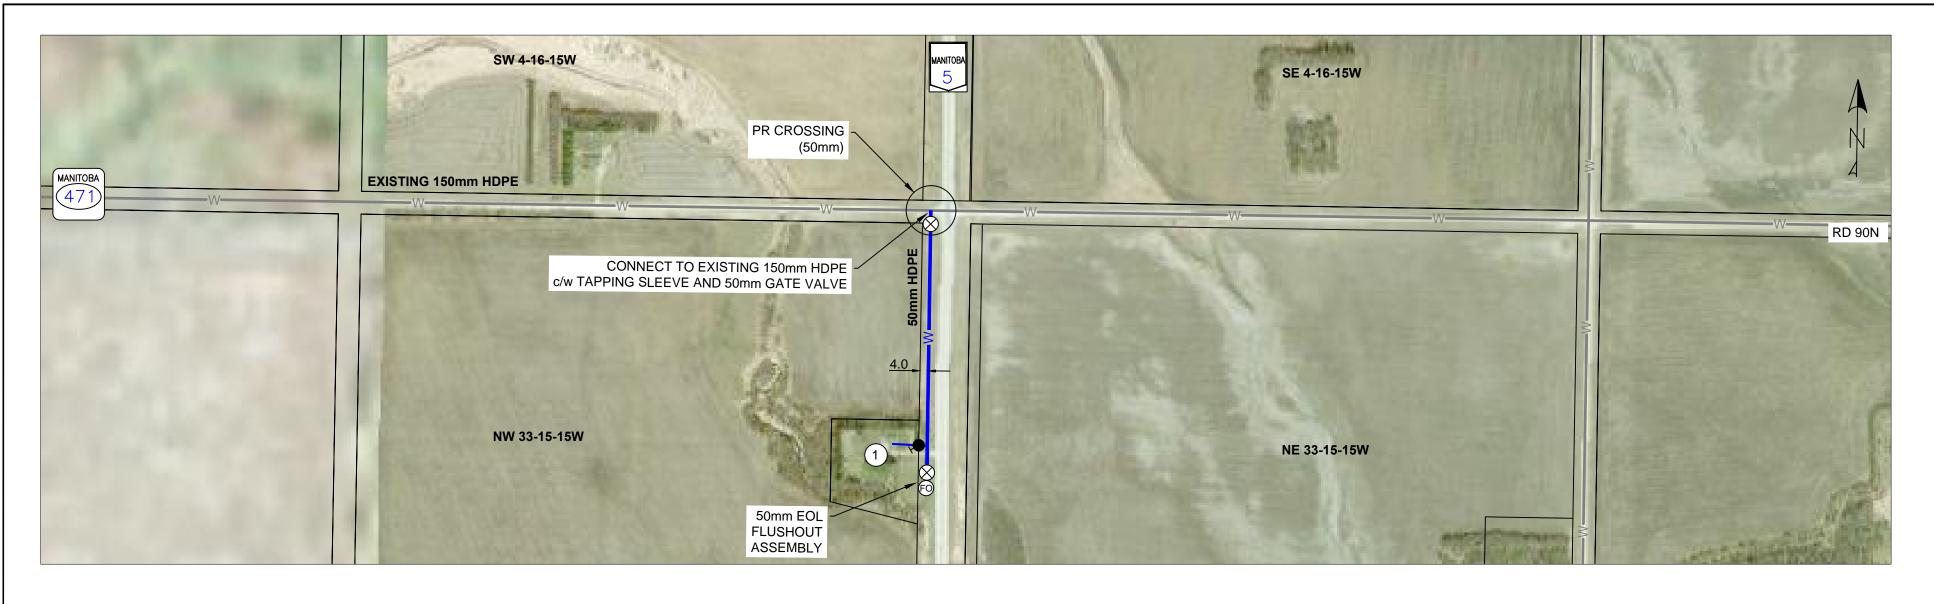

#### AREA OF CONNECTION #1~

#### SITE PLAN

| LE      | DRAWING TITLE:     |               |  |  |
|---------|--------------------|---------------|--|--|
|         | LEGEND / SITE PLAN |               |  |  |
|         |                    |               |  |  |
| ENSIONS | DATE:              |               |  |  |
|         | 2019-09-16         | G-002         |  |  |
|         | SCALE:             |               |  |  |
|         | NTS                | SHEET: 2 OF 5 |  |  |

| MATERIAL LIST                                                         |                 |  |  |  |
|-----------------------------------------------------------------------|-----------------|--|--|--|
| ITEM                                                                  | EST<br>QUANTITY |  |  |  |
| 50mm HDPE DR17 PIPE                                                   | 350m            |  |  |  |
| 38mm HDPE SERVICE                                                     | 150m            |  |  |  |
| 38mm CURB STOP                                                        | 2               |  |  |  |
| CONNECT TO EXISTING 150mm HDPE C/W<br>TAPPING SLEEVE 50mm GATE VALVES | 1               |  |  |  |
| CONNECT TO EXISTING 100mm HDPE -<br>38mm SERVICE CONNECTION           | 1               |  |  |  |
| 50mm EOL FLUSHOUT ASSEMBLY                                            | 1               |  |  |  |
| PR CROSSING                                                           | 1               |  |  |  |