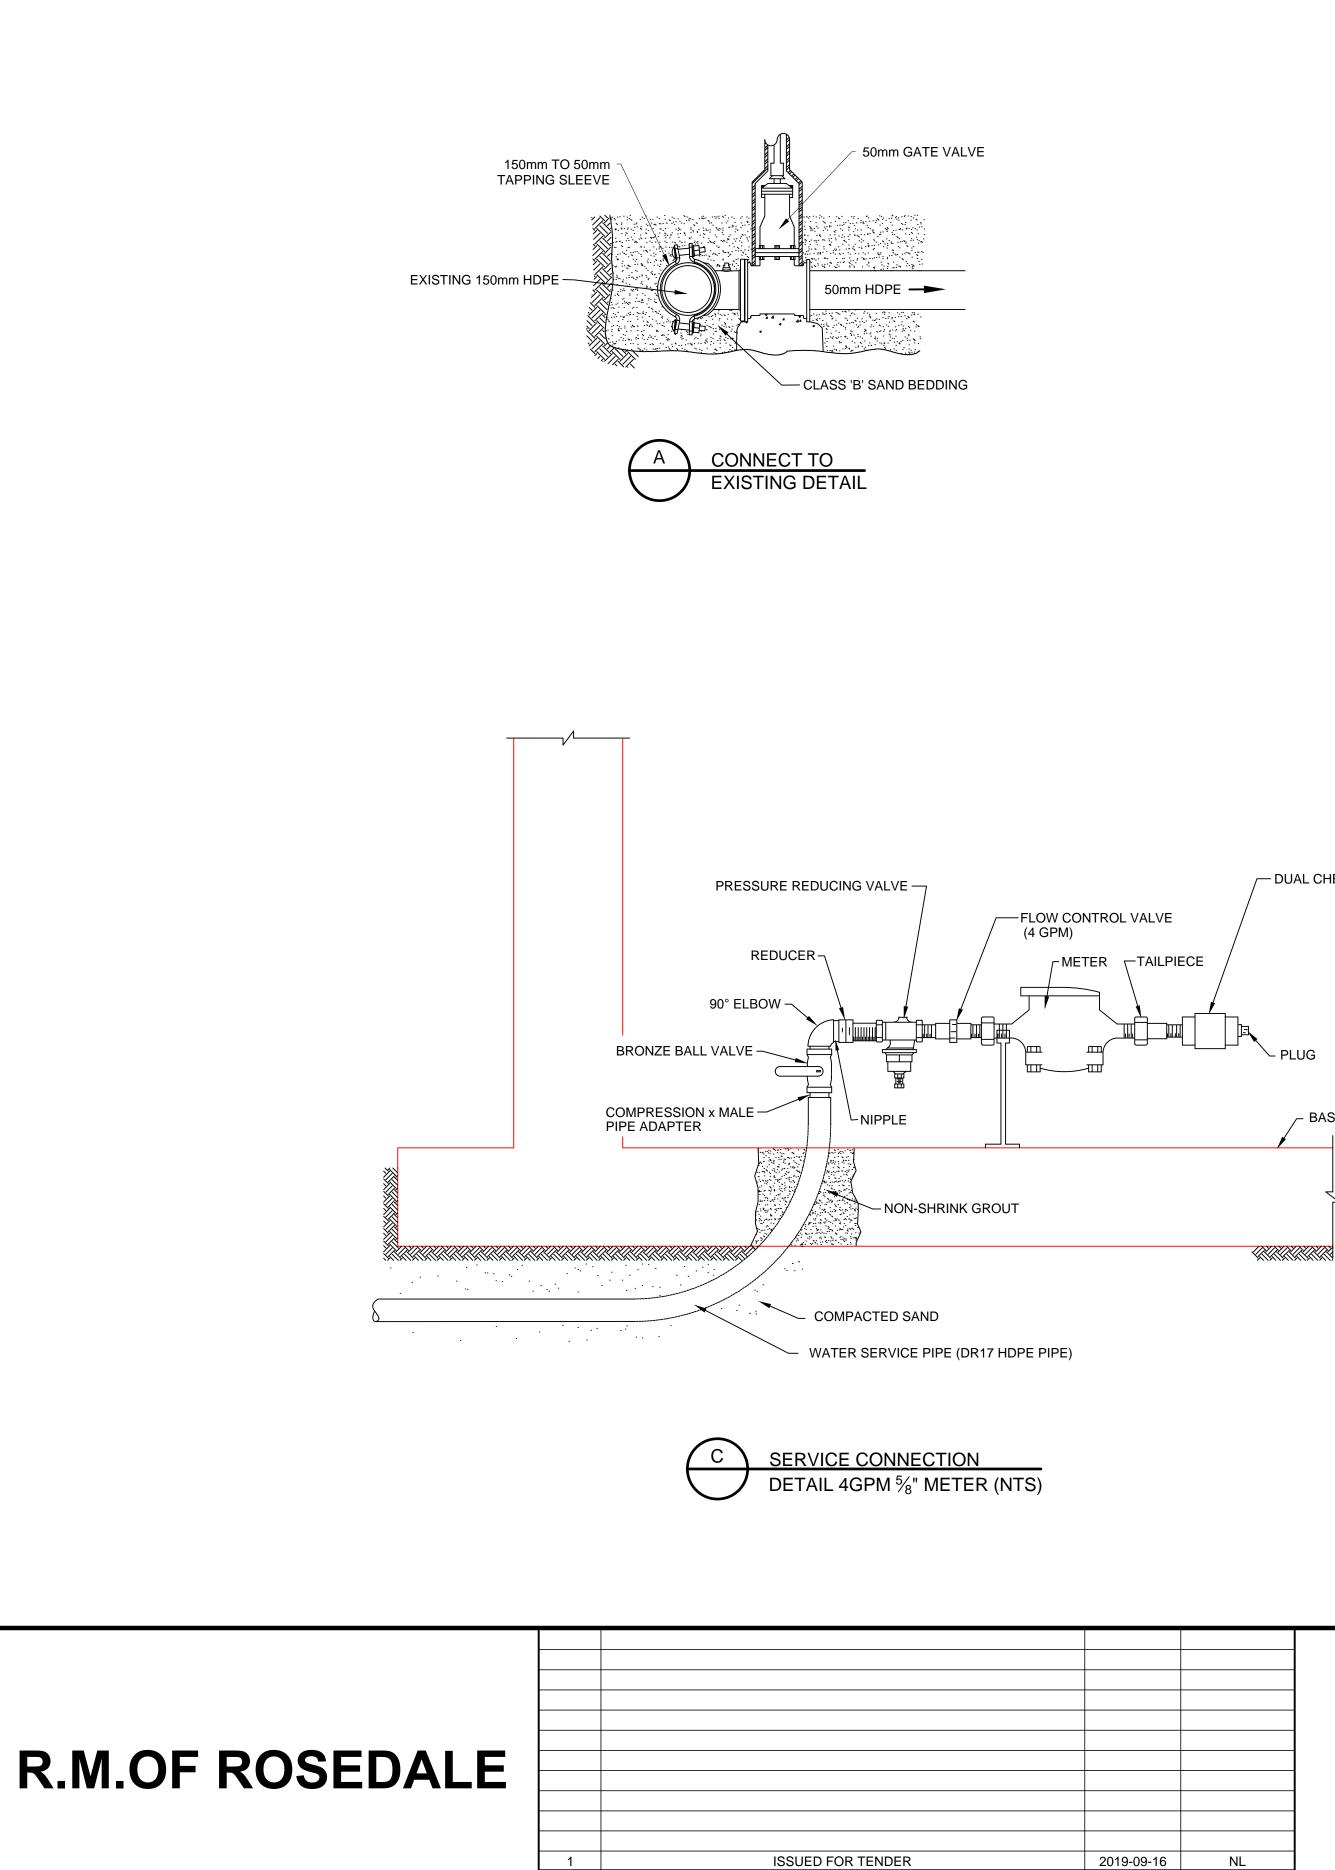

| ALE      | DRAWING TITLE: |               |  |  |
|----------|----------------|---------------|--|--|
|          | MISC. DETAILS  |               |  |  |
| FENSIONS | DATE:          |               |  |  |
|          | 2019-09-16     | <b>C-401</b>  |  |  |
|          | SCALE:         |               |  |  |
|          | NTS            | SHEET: 4 OF 5 |  |  |