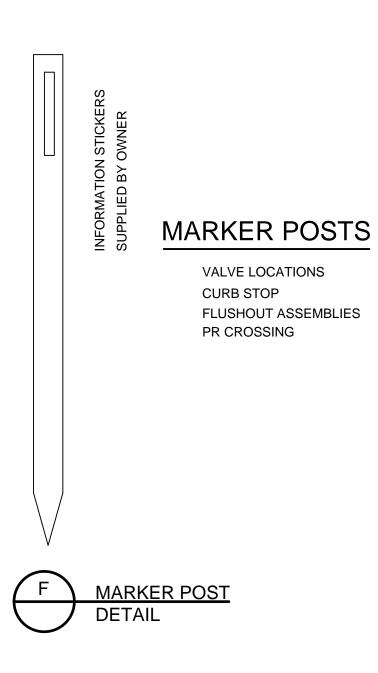

| ALE DRAWING TITLE: |               |               |
|--------------------|---------------|---------------|
|                    | MISC. DETAILS |               |
| <b>TENSIONS</b>    | DATE:         |               |
|                    | 2019-09-16    | C-402         |
|                    | SCALE:        |               |
|                    | NTS           | SHEET: 5 OF 5 |