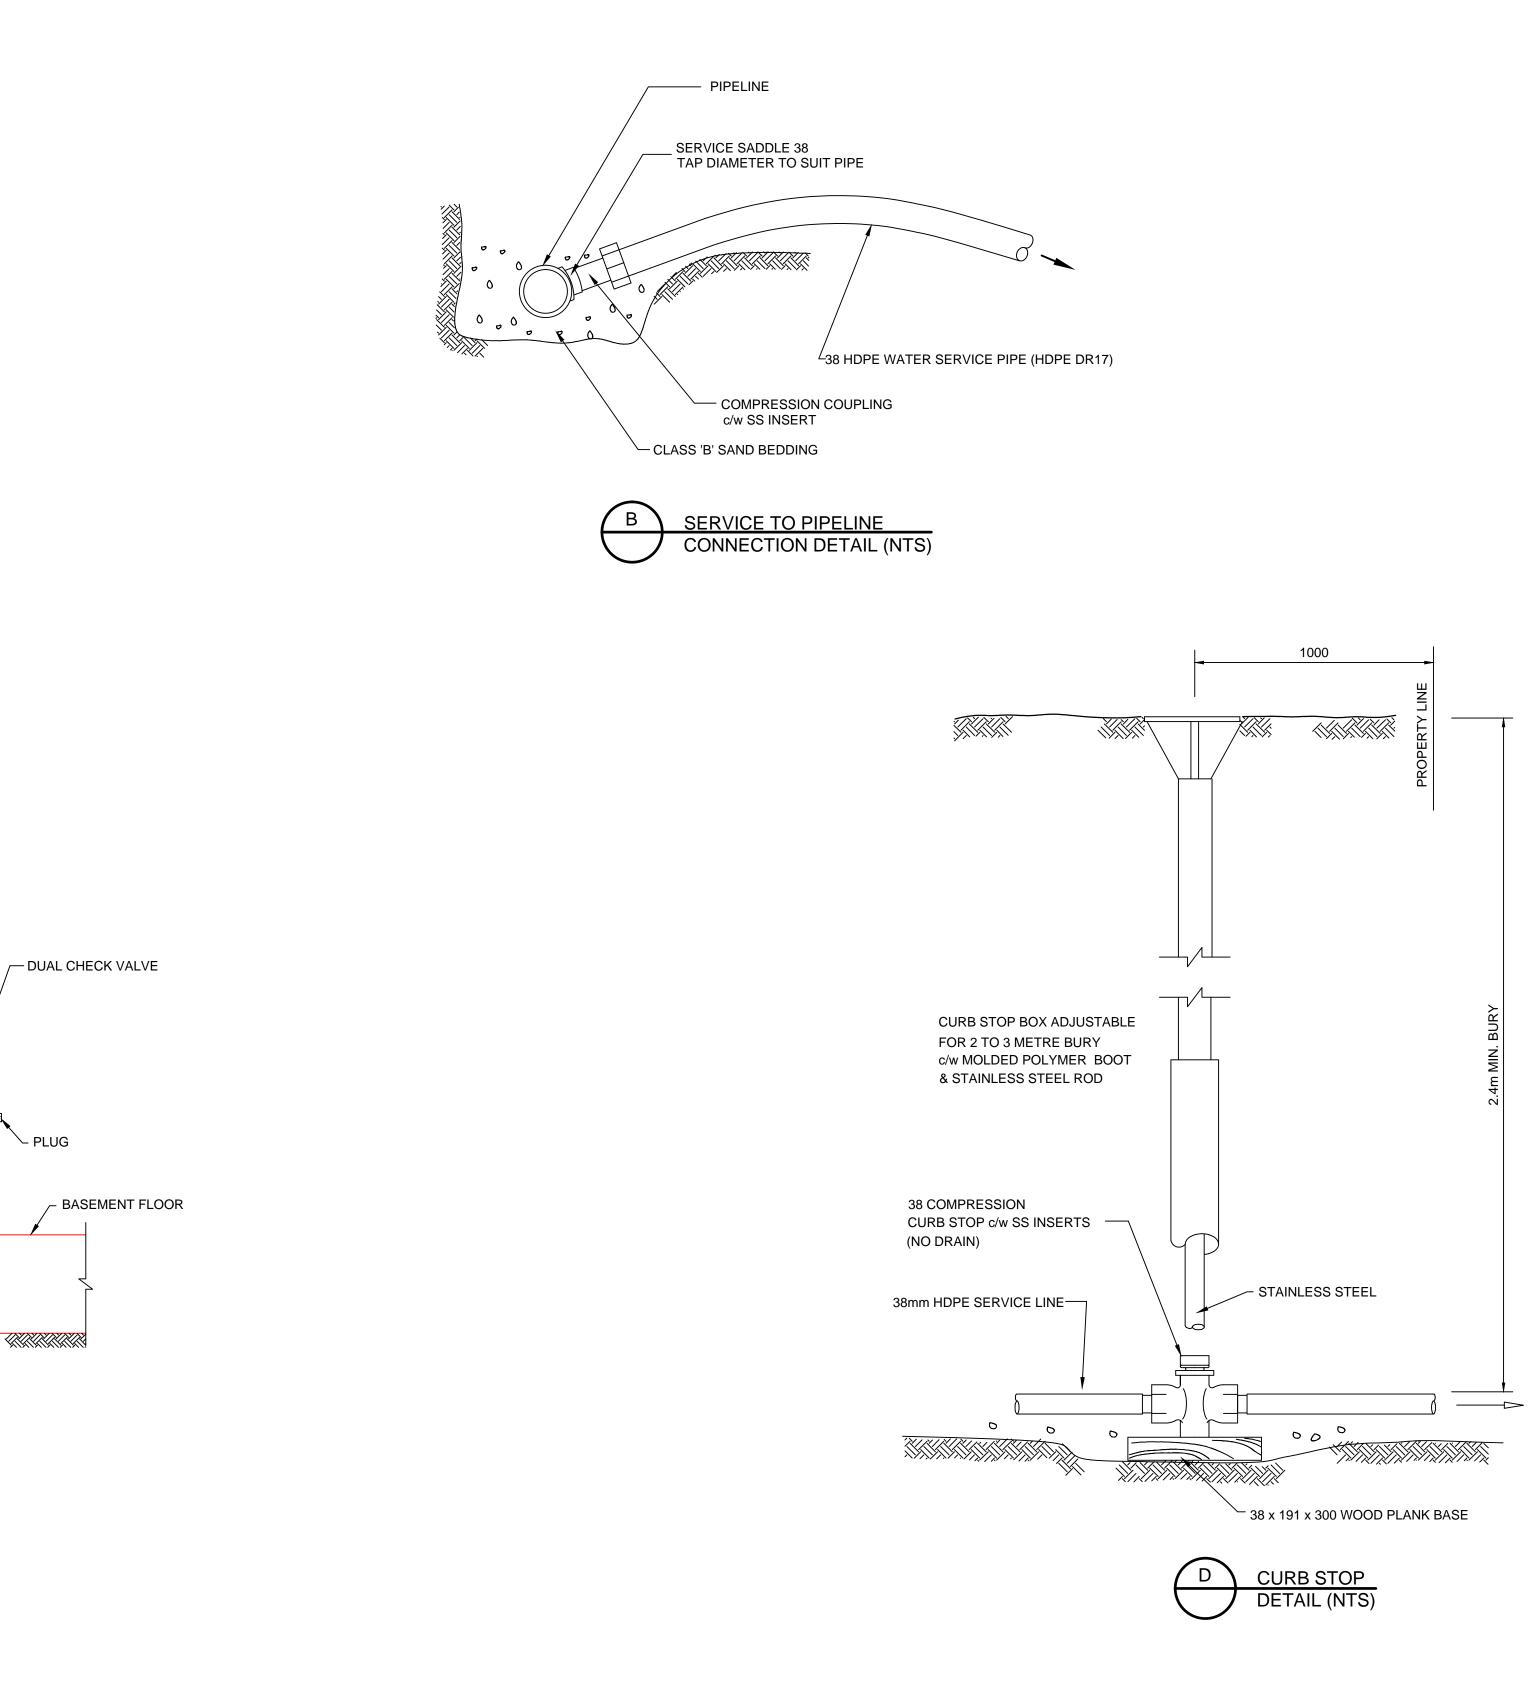

| ALE DRAWING TITLE: |               |               |
|--------------------|---------------|---------------|
|                    | MISC. DETAILS |               |
| <b>TENSIONS</b>    | DATE:         |               |
|                    | 2019-09-16    | C-402         |
|                    | SCALE:        |               |
|                    | NTS           | SHEET: 5 OF 5 |