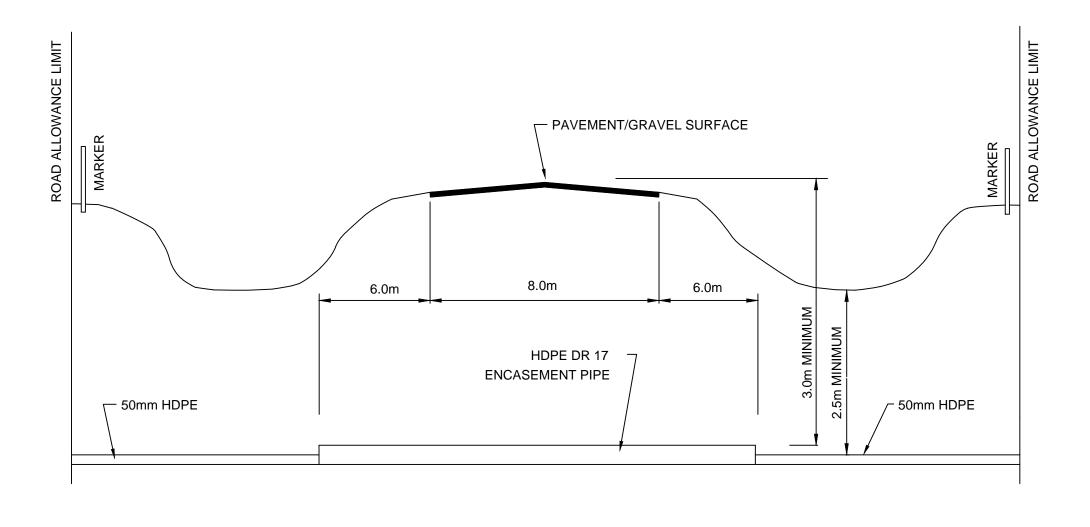

| AUTHOR: M.YOUNG | DATE CREATED:9/16/2019 3:45 F |
|-----------------|-------------------------------|

PR CROSSING DETAIL (NTS)

G

PM LAST SAVED BY: MIYOUNG LAST SAVED: 9/16/2019 3:50 PM LOCATION: \\bra993fs01\993RDVWGP\RDVinf\wsb\DRAFTING\ROSEDALE, RM - RM to Tender (AUG 2019)\ROSEDALE, RM - PIPELINE EXTENSIONS (SEPT 2019)2.dwg